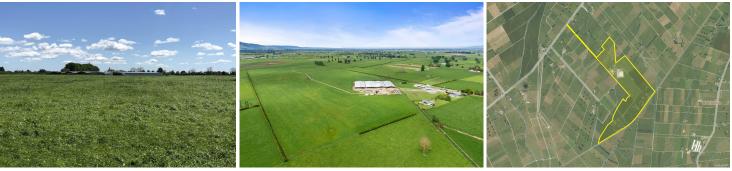

# Matamata, 0 Wardville Rd

Support Block On Steroids

A flat fertile 60-hectare block (more or less) within striking distance of Matamata. This land is Ideally suited to crop, graze, mow, or milk off just as it has for the last 20 years as a dairy goat unit. The only thing that has changed is our retiring vendors have emotionally moved on.

The option of purchasing this property as a going concern is still available or alternatively, land and buildings only. This is where it gets really interesting. Apart from the income derived directly off the land, there are three nice tidy homes you could rent out, or house staff in. A massive 6,800 m2 (approx.) of shed space to winter dry cows in while leasing the balance out for covered storage. Then there's a huge external concreted yard that could also be leased out for equipment and goods storage. Feed bunkers could be used for a wide range of products such as fertiliser, lime, topsoil or roading aggregate.