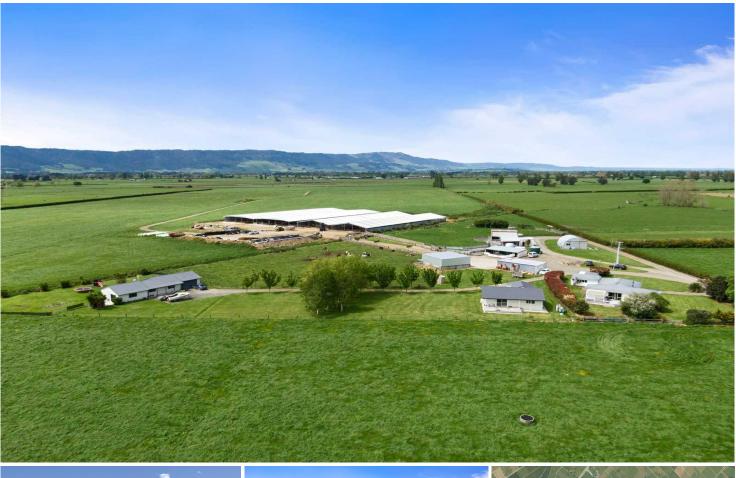

# Matamata, 0 Wardville Rd

Support Block On Steroids

A flat fertile 60-hectare block (more or less) within striking distance of Matamata. This land is Ideally suited to crop, graze, mow, or milk off just as it has for the last 20 years as a dairy goat unit. The only thing that has changed is our retiring vendors have emotionally moved on.

The option of purchasing this property as a going concern is still available or alternatively, land and buildings only. This is where it gets really interesting. Apart from the income derived directly off the land, there are three nice tidy homes you could rent out, or house staff in. A massive 6,800 m2 (approx.) of shed space to winter dry cows in while leasing the balance out for covered storage. Then there's a huge external concreted yard that could also be leased out for equipment and goods storage. Feed bunkers could be used for a wide range of products such as fertiliser, lime, topsoil or roading aggregate.