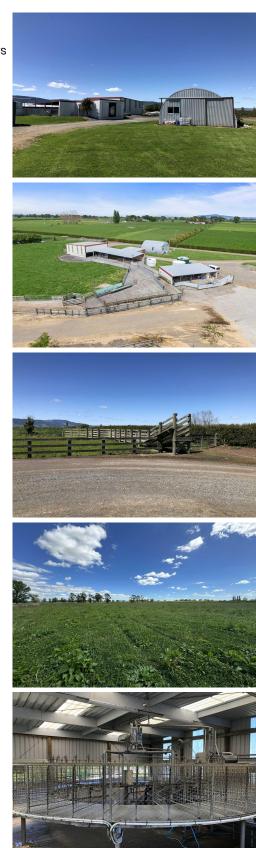

The option of purchasing this property as a going concern is still available or alternatively, land and buildings only. This is where it gets really interesting. Apart from the income derived directly off the land, there are three nice tidy homes you could rent out, or house staff in. A massive 6,800 m2 (approx.) of shed space to winter dry cows in while leasing the balance out for covered storage. Then there's a huge external concreted yard that could also be leased out for equipment and goods storage. Feed bunkers could be used for a wide range of products such as fertiliser, lime, topsoil or roading aggregate.